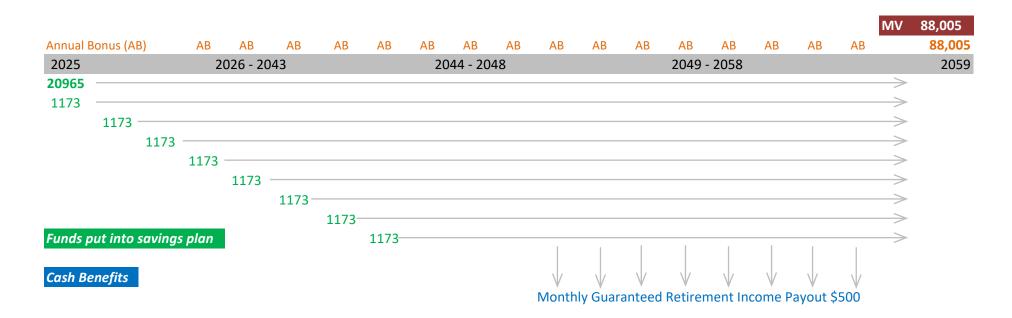

## Remarks:

Total funds put into savings plan is 20965 + 1173 \* 14 = 37380 Asumption to receive monthly payout of \$500 for 10 years from Aug 2049 - July 2059 with a maturity value of \$88,005 Option to accumulate monthly payout at 3% and mature with \$157,745 on 2059 years